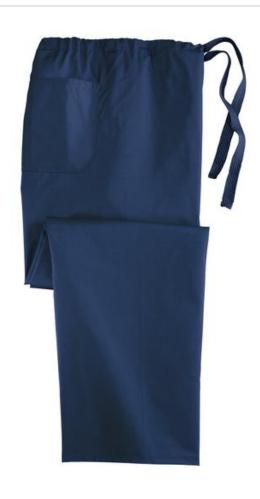

# Reversible Scrub Pant. CS502

Our comfortable scrub pant has a smooth, professional look.

- 4.2 oz, 65/35 poly/cotton
- Dyed-to-match drawstring
- Reversible construction. Back pocket on both sides

#### **CARE INSTRUCTIONS**

Wash before wearing. Machine wash warm, tumble dry medium. Non-chlorine bleach.

front

back