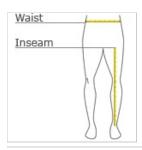

## **HOW TO MEASURE**

#### WAIST

Measure waist at the height pants are normally worn, and keep tape comfortably loose.

## INSEAM

Measure a similar style pant that fits well and is the desired length. Measure from the crotch seam to the hem.